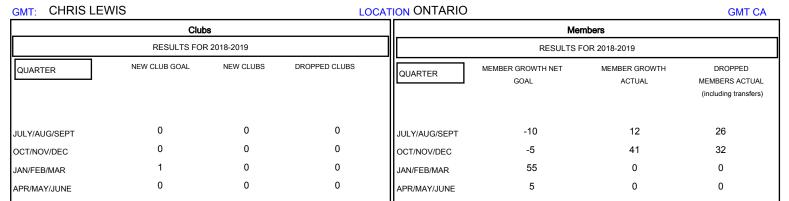

## District A 4

Results as of: 12/31/2018

| DROPPED CLUBS: 0 |    | 22 CLUBS OF 63 ADDED 1 OR MORE<br>NEW MEMBERS | GENDER DISTRIBUTION           MALE         1,073 (74.93%)           FEMALE         359 (25.07%) |     |
|------------------|----|-----------------------------------------------|-------------------------------------------------------------------------------------------------|-----|
| DROPPED MEMBERS  |    |                                               | Women Percentage Fiscal Year Goal: 25%                                                          |     |
| DECEASED         | 14 | CLICK HERE FOR CUMULATIVE MEMBERSHIP DATA     | TOTAL FAMILY UNIT MEMBERS                                                                       | 218 |
| CLUB CANCELLED   | 0  |                                               |                                                                                                 | 110 |
| OTHER            | 44 |                                               | FAMILY MEMBERS PAYING HALF 1  DUES                                                              |     |
| TOTAL            | 58 |                                               |                                                                                                 |     |