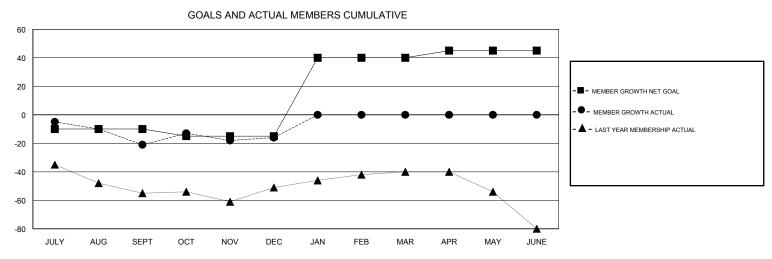

## District A 4

Results as of: 12/31/2018

| DROPPED CLUBS: 0 |    | 22 CLUBS OF 63 ADDED 1 OR MORE<br>NEW MEMBERS | GENDER DISTRIBUTION           MALE         1,073 (74.93%)           FEMALE         359 (25.07%) |     |
|------------------|----|-----------------------------------------------|-------------------------------------------------------------------------------------------------|-----|
| DROPPED MEMBERS  |    |                                               | Women Percentage Fiscal Year Goal: 25%                                                          |     |
| DECEASED         | 14 | CLICK HERE FOR CUMULATIVE MEMBERSHIP DATA     | TOTAL FAMILY UNIT MEMBERS                                                                       | 218 |
| CLUB CANCELLED   | 0  |                                               |                                                                                                 | 110 |
| OTHER            | 44 |                                               | FAMILY MEMBERS PAYING HALF 1  DUES                                                              |     |
| TOTAL            | 58 |                                               |                                                                                                 |     |